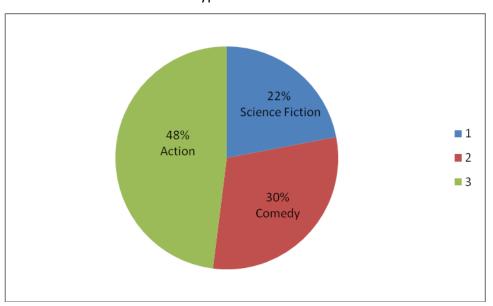

## Mathematics Power Standard 7:10 Summative Scoring Guide

- 1. A
- 2. B
- 3. Sample Answer:

Types of Movies

Key Elements: Graph is titled; sections on circle graph are correct size (degrees); sections on circle graph have labels with category and percent

3 points: Graph contains all 3 key elements.

2 points: Graph contains 2 key elements.

1 point: Graph contains 1 key element.

O points: Graph contains no key elements.

4. B

5. 37.5; 34; 56; 37

4 points: Exemplary response; all 4 measures correctly given