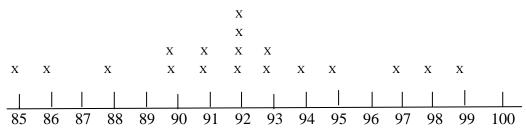

Mathematics Power Standard 7:10 Pretest Scoring Guide

- 1. B
- 2. A
- 3. Sample Answer:

Key Elements:

- appropriate range for number line
- appropriate intervals for number line
- data plotted correctly on number line

3 points: Exemplary response; answer all three key elements

2 points: Answer contains 2 key elements

1 point: Answer contains 1 key element

O points: Answer contains no key element

- 4. A
- 5. 9; 7; 7 and 14; 12